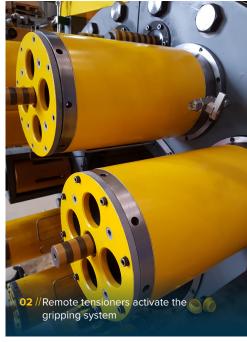

## PRODUCT DESCRIPTION

The Anchor & Holdback clamp is specifically designed to grip onto the coating of a pipeline to retain its movement and prevent pipeline walking, which left unchecked can cause cumulative axial displacement leading to potential failure at tie-ins or risers.

Where traditional methods require the coating to be removed to enable the structural interface with the pipeline, our holdback clamps can achieve the same structural capacity but without the need for coating removal.