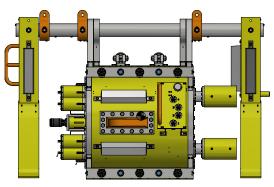

## PRODUCT DESCRIPTION

The Anchor & Holdback clamp is specifically designed to grip onto the coating of a pipeline to retain its movement and prevent pipeline walking, which left unchecked can cause cumulative axial displacement leading to potential failure at tie-ins or risers.

Where traditional methods require the coating to be removed to enable the structural interface with the pipeline, our holdback clamps can achieve the same structural capacity but without the need for coating removal.

Mitigating the coating removal operation not only reduces the cost and risk of the subsea operation, but ensures the insulation remains intact, an important consideration for pipeline flow assurance.

Typically required in deepwater or harsh environments, our clamps are remotely installed, further increasing operational safety and reliability.