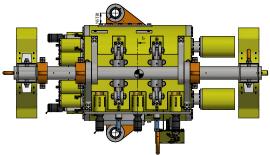

## PRODUCT DESCRIPTION

The Anchor & Holdback clamp is specifically designed to grip onto the coating of a pipeline to retain its movement and prevent pipeline walking, which left unchecked can cause cumulative axial displacement leading to potential failure at tie-ins or risers.

Where traditional methods require the coating to be removed to enable the structural interface with the pipeline, our holdback clamps can achieve the same structural capacity but without the need for coating removal.

Mitigating the coating removal operation not only reduces the cost and risk of the subsea operation, but ensures the insulation remains intact, an important consideration for pipeline flow assurance.

Typically required in deepwater or harsh environments, our clamps are remotely installed, further increasing operational safety and reliability.