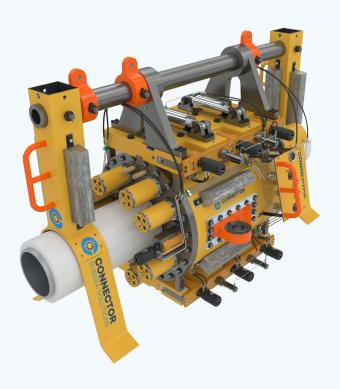

## PRODUCT DESCRIPTION

The Anchor & Holdback clamp is specifically designed to grip onto the coating of a pipeline to retain its movement and prevent pipeline walking, which left unchecked can cause cumulative axial displacement leading to potential failure at tie-ins or risers.

Where traditional methods require the coating to be removed to enable the structural interface with the pipeline, our holdback clamps can achieve the same structural capacity but without the need for coating removal.

Mitigating the coating removal operation not only reduces the cost and risk of the subsea operation, but ensures the insulation remains intact, an important consideration for pipeline flow assurance.

Typically required in deepwater or harsh environments, our clamps are remotely installed, further increasing operational safety and reliability.