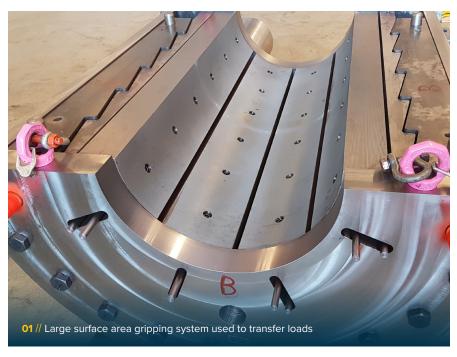

Where traditional methods require the coating to be removed to enable the structural interface with the pipeline, our holdback clamps can achieve the same structural capacity but without the need for coating removal.

Mitigating the coating removal operation not only reduces the cost and risk of the subsea operation, but ensures the insulation remains intact, an important consideration for pipeline flow assurance.

Typically required in deepwater or harsh environments, our clamps are remotely installed, further increasing operational safety and reliability.