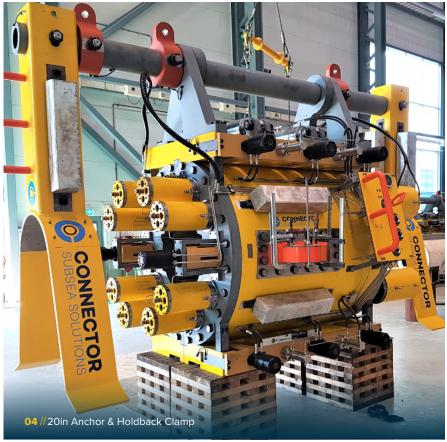

# ANCHOR & HOLDBACK CLAMP

PRODUCT GROUP
MORGRIP CLAMPS & CONNECTORS

## PRODUCT DESCRIPTION

The Anchor & Holdback clamp is specifically designed to grip onto the coating of a pipeline to retain its movement and prevent pipeline walking, which left unchecked can cause cumulative axial displacement leading to potential failure at tie-ins or risers.