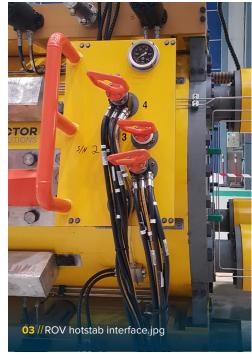

# **CAPACITIES**

| Pipeline size    | 4" to 42"                                    |
|------------------|----------------------------------------------|
| Max. water depth | 3000m                                        |
| Load Capacity    | Client Specified                             |
| Installation     | Fully activated through ROV with 6L hotstabs |