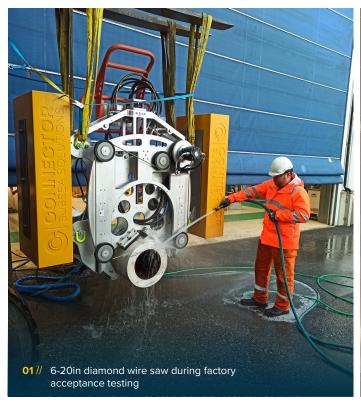

The ROV interface and buoyancy enable quick and easy deployment. Controlled through our ROV skid and control system, the hydraulic clamp and drive wheel can be tuned to suit the pipe profile, angle and material.

These features enable greater control to ensure the cut is suitable for pipeline repair with mechanical connectors or welding, providing quality assurance and operational risk reduction when interfacing multiple technologies.