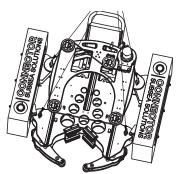

#### **PRODUCT DESCRIPTION**

Using a cutting wire impregnated with diamond dust, our aluminium ROV operated diamond wire saw is extremely effective and reliable at cutting through almost any material.

The circular profile of the wire enables cutting to occur from all angles, preventing the wire from getting pinched. Manufactured in a continues loop, the wire can tolerate greater tension loads. These two features ensure a reliable and robust cutting system for all subsea applications.

The ROV interface and buoyancy enable quick and easy deployment. Controlled through our ROV skid and control system, the hydraulic clamp and drive wheel can be tuned to suit the pipe profile, angle and material.

These features enable greater control to ensure the cut is suitable for pipeline repair with mechanical connectors or welding, providing quality assurance and operational risk reduction when interfacing multiple technologies.