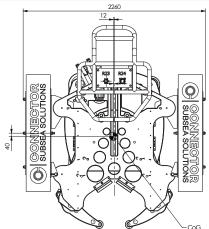

#### **DIMMENSIONS & WEIGHT**

| Height x Width x Depth | 2825 x 2260 x 923mm |
|------------------------|---------------------|
| Mass                   | 828kg               |
| Weight in air          | 8120 N (828 kgf)    |
| Weight submerged       | 490 N (50 kgf)      |