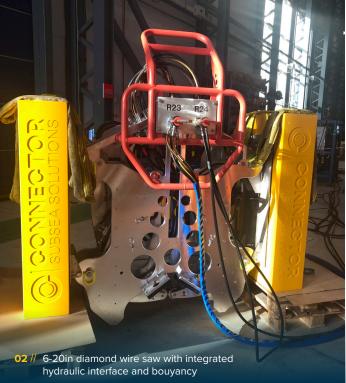

The ROV interface and buoyancy enable quick and easy deployment. Controlled through our ROV skid and control system, the hydraulic clamp and drive wheel can be tuned to suit the pipe profile, angle and material.

#### **INTERFACES**

| ROV grabber bar       | Top and front<br>48.3mm diameter                                       |
|-----------------------|------------------------------------------------------------------------|
| Hydraulic receptacles | Front mounted<br>1 x 4 line and 1 x 3 lin3                             |
| Lifting & handling    | 4 x lifting points<br>Rotating shackle, 2 ton<br>Sling leg min. 2000mm |