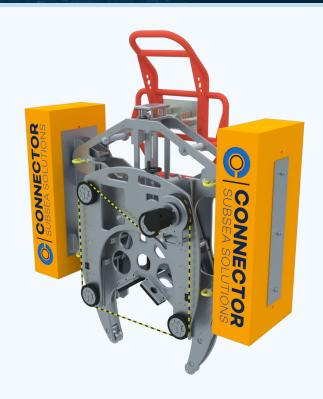

#### **PRODUCT DESCRIPTION**

Using a cutting wire impregnated with diamond dust, our aluminium ROV operated diamond wire saw is extremely effective and reliable at cutting through almost any material.

The circular profile of the wire enables cutting to occur from all angles, preventing the wire from getting pinched. Manufactured in a continues loop, the wire can tolerate greater tension loads. These two features ensure a reliable and robust cutting system for all subsea applications.

The ROV interface and buoyancy enable quick and easy deployment. Controlled through our ROV skid and control system, the hydraulic clamp and drive wheel can be tuned to suit the pipe profile, angle and material.

These features enable greater control to ensure the cut is suitable for pipeline repair with mechanical connectors or welding, providing quality assurance and operational risk reduction when interfacing multiple technologies.