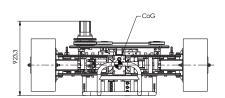

#### **DIMMENSIONS & WEIGHT**

| Height x Width x Depth | 2825 x 2260 x 923mm |
|------------------------|---------------------|
| Mass                   | 828kg               |
| Weight in air          | 8120 N (828 kgf)    |
| Weight submerged       | 490 N (50 kgf)      |