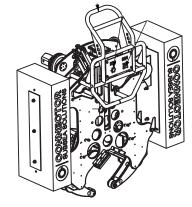

#### **PRODUCT DESCRIPTION**

Using a cutting wire impregnated with diamond dust, our aluminium ROV operated diamond wire saw is extremely effective and reliable at cutting through almost any material.

The circular profile of the wire enables cutting to occur from all angles, preventing the wire from getting pinched. Manufactured in a continues loop, the wire can tolerate greater tension loads. These two features ensure a reliable and robust cutting system for all subsea applications.

The ROV interface and buoyancy enable quick and easy deployment. Controlled through our ROV skid and control system, the hydraulic clamp and drive wheel can be tuned to suit the pipe profile, angle and material.